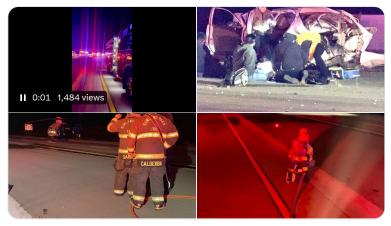

# Explore

🚱 Settings

SunlandParkFire @SunlandParkFire

At around 11 PM, Fire/EMS crews responded to a single vehicle rollover near MM 6 on Pete Domenici Hwy. 8 male patients and 2 male fatalities. 2 patients taken by air ambulance to University Medical Center, 6 transported by ground to other local hospitals. 2 patients critical.

SunlandParkFire @SunlandParkFire · Jan 9 Replying to @SunlandParkFire

One of two air ambulance leaving the scene of the mass casualty incident this morning on Pete Domeinici Highway. One person on board with critical injuries